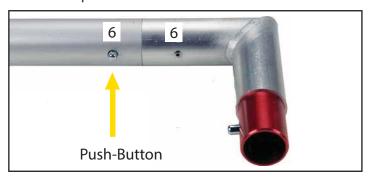

Connections are kept very simple; no tools required. Everything assembles with push-button connectors.

Connections are made by holding the button down and sliding the red tube into opposing tube until button locks into the hole. To disassemble, push button and pull or twist extrusions apart.