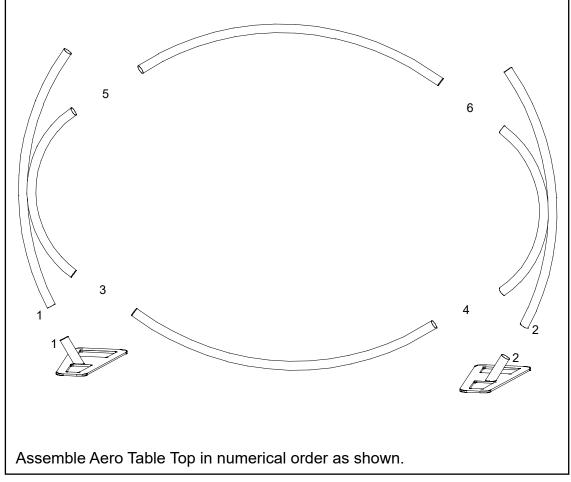

## **Using Your Setup Instructions**

The Aero Setup Instructions are created specifically for your configuration. The instructions include an exploded view of the frame which is sequentially labeled. We encourage you to review the instructions before attempting to assemble your exhibit.

## SETUP INSTRUCTIONS