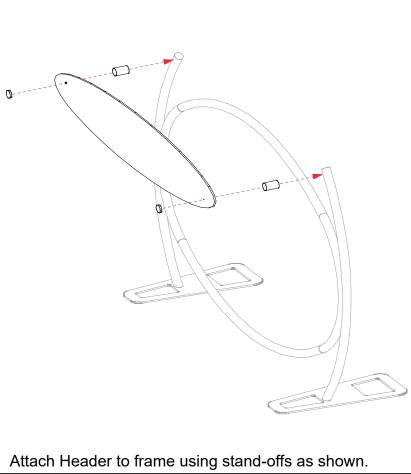

tructions are created specifically for your configuration. The instructions include an exploded view of the frame which is sequentially labeled. We encourage you to review the instructions before attempting to assemble your exhibit.

Connections are kept very simple; no tools required. Everything assembles with push-button connectors.

## **Cleaning and Packing Your Display**

- 1) Use care when cleaning aluminum extrusion or acrylic inserts. Use only non-abrasive cleaners.
  2) Retain all packing material. It will make re-packing much easier and will reduce the likelihood of shipping damage.



Connections are made by holding the button down and sliding the red tube into opposing tube until button locks into the hole. To disassemble, push button and pull or twist extrusions apart.









## SETUP INSTRUCTIONS