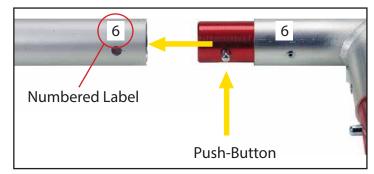

Connections are kept very simple; no tools required. Everything assembles with push-button connectors.

Connections are made by holding the button down and sliding the red tube into opposing tube until button locks into the hole. To disassemble, push button and pull or twist extrusions apart.