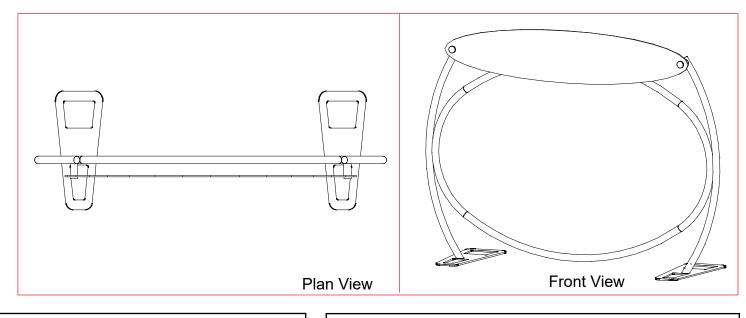

## **Using Your Setup Instructions**

The Aero Setup Instructions are created specifically for your configuration. The instructions include an exploded view of the frame which is sequentially labeled. We encourage you to review the instructions before attempting to assemble your exhibit.

## SETUP INSTRUCTIONS